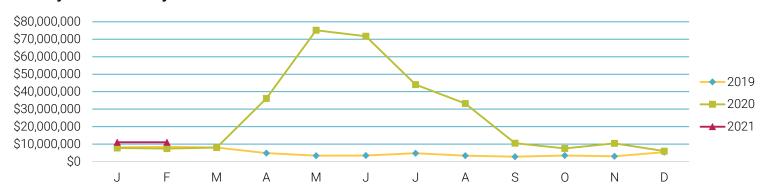

# NEBRASKA UNEMPLOYMENT IN BRIEF

| February           |          |          |  |  |  |  |  |
|--------------------|----------|----------|--|--|--|--|--|
|                    | 2021     | 2020     |  |  |  |  |  |
| Initial Claims     | 8,012    | 2,243    |  |  |  |  |  |
| Weeks Claimed      | 56,577   | 22,249   |  |  |  |  |  |
| Weeks Compensated  | 40,873   | 22,433   |  |  |  |  |  |
| First Payment      | 2,653    | 1,921    |  |  |  |  |  |
| Final Payment      | 939      | 270      |  |  |  |  |  |
| Avg Weekly Payment | \$350.33 | \$365.55 |  |  |  |  |  |

### Unemployment Insurance Benefits Paid in Nebraska

January 2019 - February 2021



#### Number of Benefit Weeks Claimed

### Nebraska vs National



## Individuals Exhausting Regular Unemployment Insurance Benefits in Nebraska



### Consumer Price Index (CPI) - Midwest Urban

(non-seasonally adjusted OT% change)



### **Unemployment Insurance Claims**

Week ending February 20, 2021

| Week ending February 20        | , 2021 | Month  | Change for Previous |       |         | Change from the<br>Previous Year |         |
|--------------------------------|--------|--------|---------------------|-------|---------|----------------------------------|---------|
|                                | 21-Feb | 21-Jan | 20-Feb              | Count | %       | Count                            | %       |
| Total                          | 15,762 | 15,953 | 5,428               | -191