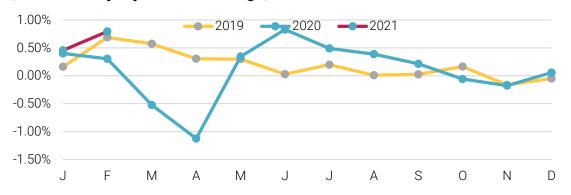

### Consumer Price Index (CPI) - Midwest Urban

(non-seasonally adjusted OT% change)