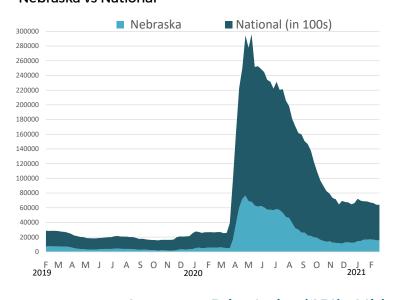

# NEBRASKA UNEMPLOYMENT IN BRIEF

| February           |          |          |  |  |  |  |  |
|--------------------|----------|----------|--|--|--|--|--|
|                    | 2021     | 2020     |  |  |  |  |  |
| Initial Claims     | 8,012    | 2,243    |  |  |  |  |  |
| Weeks Claimed      | 56,577   | 22,249   |  |  |  |  |  |
| Weeks Compensated  | 40,873   | 22,433   |  |  |  |  |  |
| First Payment      | 2,653    | 1,921    |  |  |  |  |  |
| Final Payment      | 939      | 270      |  |  |  |  |  |
| Avg Weekly Payment | \$350.33 | \$365.55 |  |  |  |  |  |

### Unemployment Insurance Benefits Paid in Nebraska

January 2019 - February 2021



#### Number of Benefit Weeks Claimed

### Nebraska vs National



## Individuals Exhausting Regular Unemployment Insurance Benefits in Nebraska



### Consumer Price Index (CPI) - Midwest Urban

(non-seasonally adjusted OT% change)



### **Unemployment Insurance Claims**

Week ending February 20, 2021

| Week ending February 20        | , 2021 | Month  | Change for Previous |       |         | Change from the<br>Previous Year |         |
|--------------------------------|--------|--------|---------------------|-------|---------|----------------------------------|---------|
|                                | 21-Feb | 21-Jan | 20-Feb              | Count | %       | Count                            | %       |
| Total                          | 15,762 | 15,953 | 5,428               | -191  | -1.20%  | 10,334                           | 190.38% |
| Agric