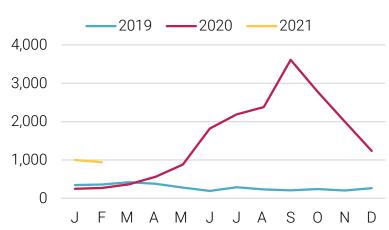

ASKA UNEMPLOYMENT IN BRIEF

| February           |          |          |  |  |  |  |  |
|--------------------|----------|----------|--|--|--|--|--|
|                    | 2021     | 2020     |  |  |  |  |  |
| Initial Claims     | 8,012    | 2,243    |  |  |  |  |  |
| Weeks Claimed      | 56,577   | 22,249   |  |  |  |  |  |
| Weeks Compensated  | 40,873   | 22,433   |  |  |  |  |  |
| First Payment      | 2,653    | 1,921    |  |  |  |  |  |
| Final Payment      | 939      | 270      |  |  |  |  |  |
| Avg Weekly Payment | \$350.33 | \$365.55 |  |  |  |  |  |

### Unemployment Insurance Benefits Paid in Nebraska

January 2019 - February 2021



#### Number of Benefit Weeks Claimed

### Nebraska vs National



## Individuals Exhausting Regular Unemployment Insurance Benefits in Nebraska



### Consumer Price Index (CPI) - Midwest Urban

(non-seasonally adjusted OT% change)



### **Unemployment Insurance Claims**

Week ending February 20, 2021

| Week ending February 20        | , 2021 | Month  | Change for Previous |       |         | Change from the<br>Previous Year |         |
|--------------------------------|--------|--------|---------------------|-------|---------|----------------------------------|---------|
|                                | 21-Feb | 21-Jan | 20-Feb              | Count | %       | Count                            | %       |
| Total                          | 15,762 | 15,953 | 5,428               | -191  | -1.20%  | 10,334                           | 190.38% |
| Agriculture, Forestry, Hunting | 134    | 132    | 55                  | 2     | 1.52%